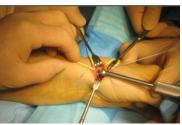

#### Implant placement

 Position the implant determinated by the initial measurement by placing the keel in the hole made in the scaphoid.

• Impact the implant using the impactor (MIAID001).

#### Closure and post-operative evolution

Close the capsular flap.

• Immobilize for 6 weeks.