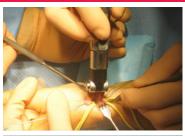

#### **Approach**

• Lateral approach centered on the scaphotrapezial joint space.