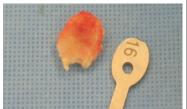

#### **Scaphoid preparation**

• Resection of the scaphoid distal pole (2mm).

• Remove the cut bone part.

 Measure the size of this removed part using the gauge (MIAGT001) to determine the size of the implant required.