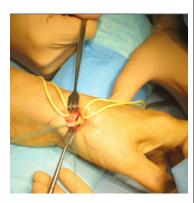

#### **Approach**

• Lateral approach centered on the scaphotrapezial joint space.

#### **Scaphoid preparation**

• Resection of the scaphoid distal pole (2mm).

• Remove the cut bone part.

 Measure the size of this removed part using the gauge (MIAGT001) to determine the size of the implant required.

#### **IMPORTANT**

if the measurement of the resected bone part is between the 2 sizes of the gauge, you will have to choose the smaller size. Do not oversize the implant

• Using the shifted peak (MIAPC001), mark the entry point of the rasp for preparing the passage of the implant keel.

• Push in the rasp (MIARQ002) to create the location of the keel.

#### Implant placement

 Position the implant determinated by the initial measurement by placing the keel in the hole made in the scaphoid.

• Impact the implant using the impactor (MIAID001).