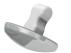

#### **INCA™ STT PROTHESIS**

- cobalt-chromium-molybdenum alloy.
- cementless fixation: titanium + HA coating.
- anatomical bearing surface with mirror-polished finish.
- keel ensuring primary stability.
- sterilized by Gamma irradiation.

#### STT INCA™

**Designation**INCA HA STT COCR 14/10
INCA HA STT COCR 16/11

Ref

MIIHC014 MIIHC016