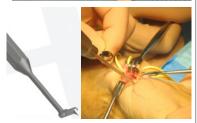

#### **IMPORTANT**

if the measurement of the resected bone part is between the 2 sizes of the gauge, you will have to choose the smaller size. Do not oversize the implant

• Using the shifted peak (MIAPC001), mark the entry point of the rasp for preparing the passage of the implant keel.

• Push in the rasp (MIARQ002) to create the location of the keel.