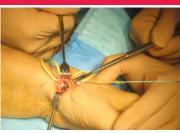

#### **Approach**

• Lateral approach centered on the scaphotrapezial joint space.

#### **Scaphoid preparation**

• Resection of the scaphoid distal pole (2mm).

• Remove the cut bone part.

 Measure the size of this removed part using the gauge (MIAGT001) to determine the size of the implant required.

#### **IMPORTANT**

if the measurement of the resected bone part is between the 2 sizes of the gauge, you will have to choose the smaller size. Do not oversize the implant

• Using the shifted peak (MIAPC001), mark the entry point of the rasp for preparing the passage of the implant keel.

• Push in the rasp (MIARQ002) to create the location of the keel.