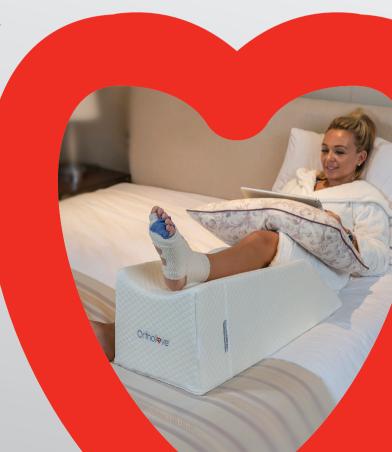

# Home Recovery

Ortholy Products Patients Love

Recover from your surgery in the comfort of your own bed with the HomeFoam version of our Ortholove® Professional Series SRE (Swelling Reduction Elevator).

Reducing postoperative swelling enhances healing and recovery and our beautifully designed HomeFoam is recommended by expert surgeons to keep your foot at the perfect height whilst relieving stresses on your knee, hip and lower back.

## **Specifically Designed to Help with YOUR Recovery**

Designed by leading surgeons, the Ortholove® HomeFoam elevator is the perfect height to reduce post operative swelling whilst relieving pressure on your knees, hips and

lower back. Reduced swelling leads to enhanced recovery

and fewer complications.