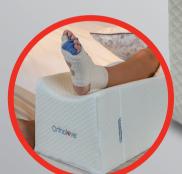

#### **Ergonomic Design**

Ortholove® HomeFoam's sturdy and ergonomic design offers the optimum position of the foot, knee, and hip to ensure your comfort whilst relieving unwanted pressure on the calf. Reduced pressure on the calf may reduce the risk of blood clots and decreased swelling enhances wound healing.